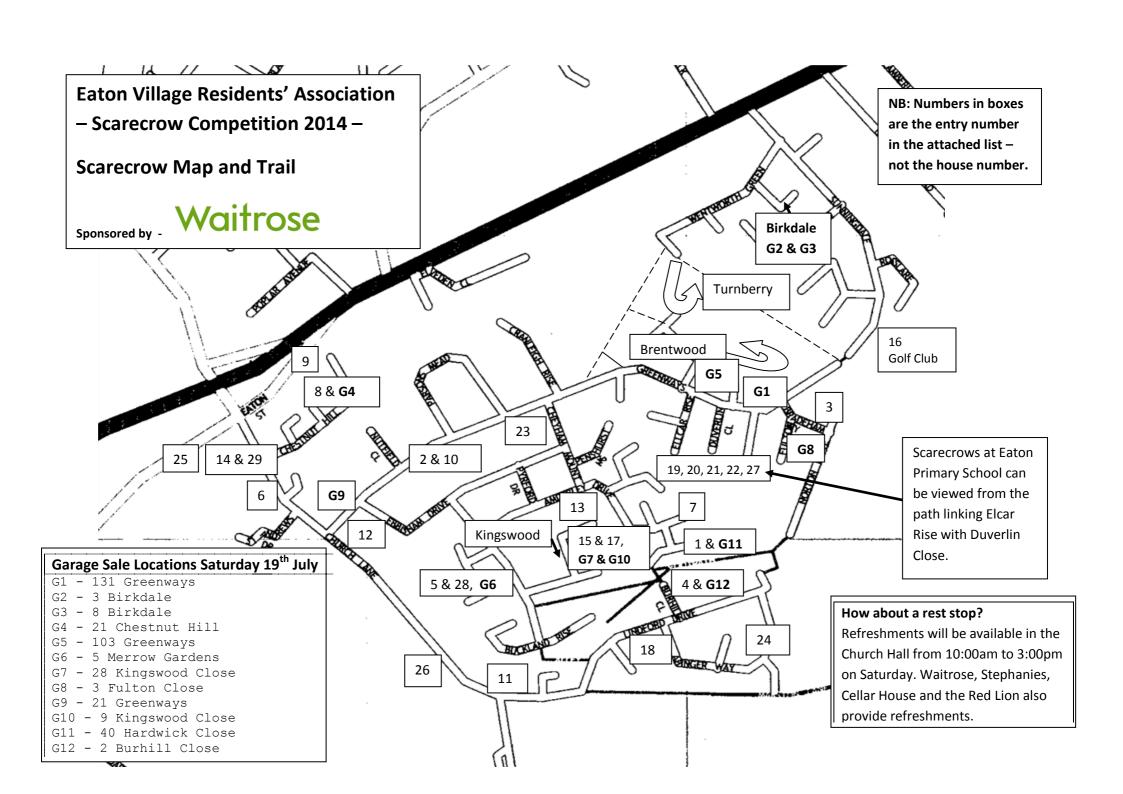

Thank you for your support - Chris Stebbing

- Vice Chairman EVRA

| ADDRESSES OF ENTRIES AND LOCATION ON MAP |                                              |        |                            |  |
|------------------------------------------|----------------------------------------------|--------|----------------------------|--|
| Map<br>Ref                               | Scarecrow Name                               | No     | Road                       |  |
| 1                                        | Cruella de Vil                               | 40     | Hardwick Close             |  |
| 2                                        | Scary and in Fashion -<br>Minecraft Bad Guys | 28     | Greenways                  |  |
| 3                                        | The White Witch                              | 7      | Bradenham Way              |  |
| 4                                        | Fashion vs Zombies                           | 2      | Burhill Close              |  |
| 5                                        | Michael "Thriller" Jackson                   | 5      | Merrow Gardens             |  |
| 6                                        | Trendy Rev                                   |        | Church, Church Lane        |  |
| 7                                        | Punk Granny                                  | 82     | Amderley Drive             |  |
| 8                                        | Minion Straw Head                            | 21     | Chestnut Hill              |  |
| 9                                        | Cellar Sid (Vicious)                         | 2      | Cellar House, Eaton Street |  |
| 10                                       | Gloria from the swinging 60s                 | 26     | Greenways                  |  |
| 11                                       | The Bride and Groom                          | 2      | Marston Lane               |  |
| 12                                       | Punky                                        | 4      | Greenways                  |  |
| 13                                       | Lady Ga Ga                                   | 38     | Amderley Drive             |  |
| 14                                       | Shelley                                      |        | Opticians, Church Lane     |  |
| 15                                       | The Devil Wears <del>Prada</del><br>Primark  | 26     | Kingswood Close            |  |
| 16                                       | Alfred                                       |        | Golf Club, Sunningdale     |  |
| 17                                       | Disco Dude                                   | 28     | Kingswood Close            |  |
| 18                                       | Fangtastic                                   | 16     | Lindford Drive             |  |
| 19                                       | The Scary Godmother                          | Rec    | School, Elcar Rise         |  |
| 20                                       | Frankenstien in Flares                       | Yr 1   | School, Elcar Rise         |  |
| 21                                       | Vivacious Vivienne                           | Yr 3   | School, Elcar Rise         |  |
| 22                                       | Coraline Katy Perry                          | Yr 4   | School, Elcar Rise         |  |
| 23                                       | The Mummy Returns - with a new Hat           | 54     | Greenways                  |  |
| 24                                       | Punk Chick and Friend                        | 17     | Abinger Way                |  |
| 25                                       | Murder at the Disco                          |        | Red Lion, Eaton Street     |  |
| 26                                       | Guaranteed to scare the birds                | 87     | Church Lane                |  |
| 27                                       | Scary Houte Couture Show                     | Crafti | School, Elcar Rise         |  |
| 28                                       | Merrow Punk                                  | 15     | Merrow Gardens             |  |
| 29                                       | Whatsitsname?                                |        | Waitrose, Church Lane      |  |
|                                          |                                              |        |                            |  |

## Garage Sale Saturday 19th July

There will be a Garage Sale running on Saturday 19<sup>th</sup> July alongside the Scarecrow Festival. Why not take the opportunity to pick up a bargain or two while visiting the Scarecrows. See panel on Trail Map for location of Garage Sales