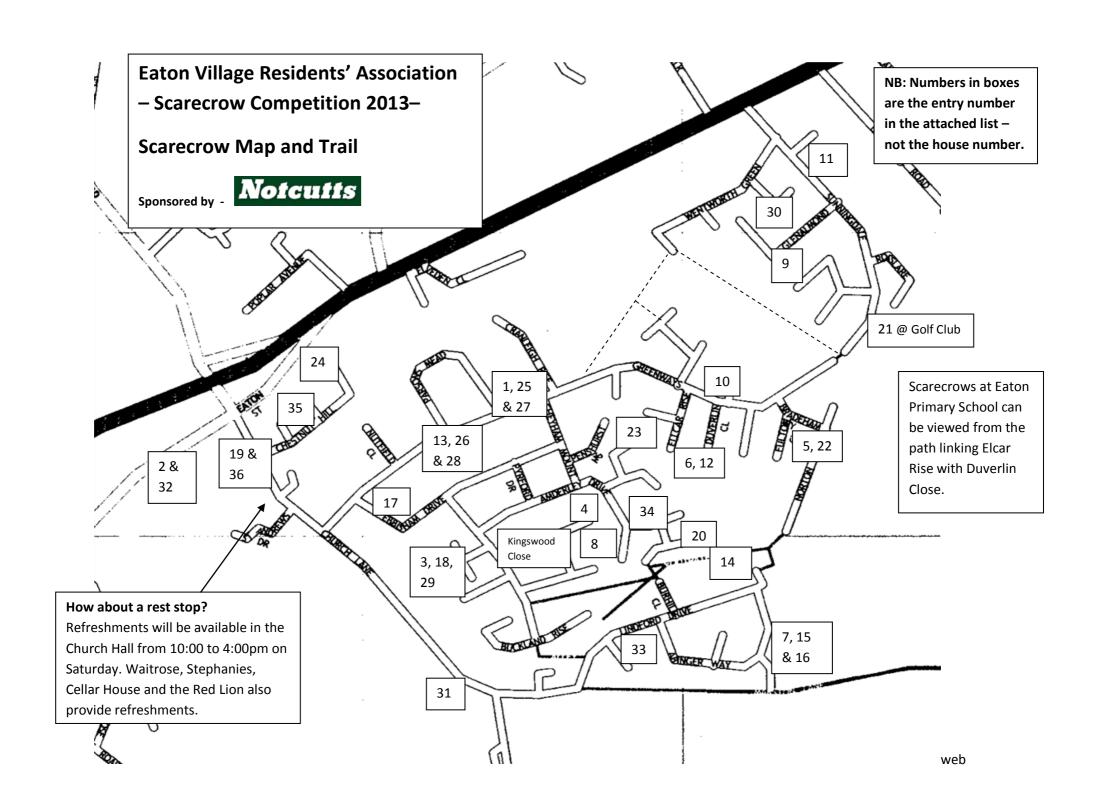

Tuesday 23rd July. WS

Map Ref Scarecrow Name No/Road Kermie and Miss Piggy 41 Greenways 1 2 Buzz – (@Hair Partnership) 28 Eaton Street 3 4 Merrow gardens Charlie 4 38 Amderley Drive Popeye 5 7 Bradenham way Alice in Wonderland 6 **School Purtingay Close** Bill & Ben the Flowerpot Men 7 19 Abinger way Spongebob & Friends 8 35 Kingswood Close **Scary Smurf** 9 23 Glenalmond Bob the Builder 105 Greenways 10 Peppa Pig 6 Sunningdale 11 Anne of Green Gables School Duverlin Close 12 I'm crackers about cheese 13 26 Greenways Bob the Builder 69 Lindford Drive 14 Fifi the Flowerpot 74 Abinger Way 15 Bill & Ben the Flowerpot Men 17 Abinger way 16 Cleopatra 10b Greenways 17 Shaun the Sheep 15 Merrow gardens 18 Zebedee **Opticians Church Lane** 19 The Child Catcher 20 40 Hardwick Close Spiderman Golf Club Sunningdale 21 Wallace and a bit of Gromit 3 Fulton Close 22 Minion Man 17 Wakehurst Close 23 ET (and Elliot) Cellar Hse Eaton St 24 The Mad Hatter 25 54 Greenways Dennis the Menace 26 28 Greenways Heroes vs Villians 56 Greenways 27 But on another planet... 28 36 Greenways Harry Potter 29 11 Merrow gardens Dennis & gnasher 8 Birkdale 30 **Scary Poppins** 87 Church Lane 31 Testing, Testing 32 Red Lion, Eaton Street Parsley 16 Lindford Drive 33 Heremoine Granger 57 Amderley Drive 34 Postman Pat 35 21 Chestnut Hill **Straw Wars** Waitrose Church Lane 36

ADDRESSES OF ENTRIES AND LOCATION ON MAP

Thank you for your support - Chris Stebbing - Vice Chairman EVRA